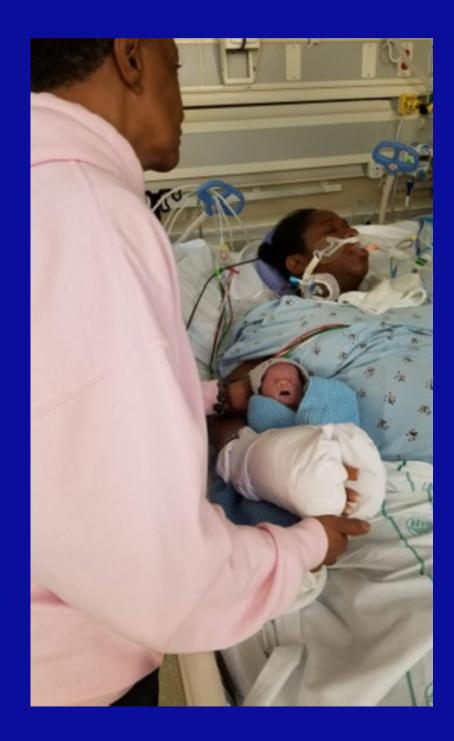

#### **Basic Information**

CC: transfer for suspected ruptured liver hematoma and HELLP

HPI: 41 yo G2P0010 presented to Pineville ED and noted to have IUFD at 35.4 wks GA. Arrived with alterered mental status and weakness. Noted to have AST 1629 and AST 1212, Cr 1.43, plts 114, WBC 25 and Hgb 9.6. She also had n/v. Denies HA, vision changes, chest pain, RUQ pain. She was tachycardia and had 2L O2 requirement. CTA was obtained which showed hemoperitoneum likely 2/2 ruptured liver hematoma in setting of HELLP. Emergent transport arranged to CMC Main, accepted as ED to ED transfer.

## Jace A. Isaac 5/15/2018 12:20 AM 4lbs 8oz

1. Exploratory laparotomy, evacuation of hemoperitoneum, hysterotomy (5/15/18)

3. Emboliation of right and left hepatic arteries by Interventional Radiology (5/15/18)