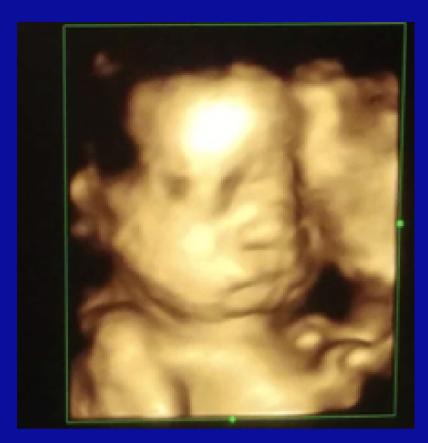

## May 4, 2018 Possible trend towards fetal Intrauterine growth restriction (IUGR)

MFM: Visualization of cord was compromised secondary to an active fetus

> May 10, 2018 Non-reactive stress test

MFM: Biophysical profile achieves a score of 8/8.