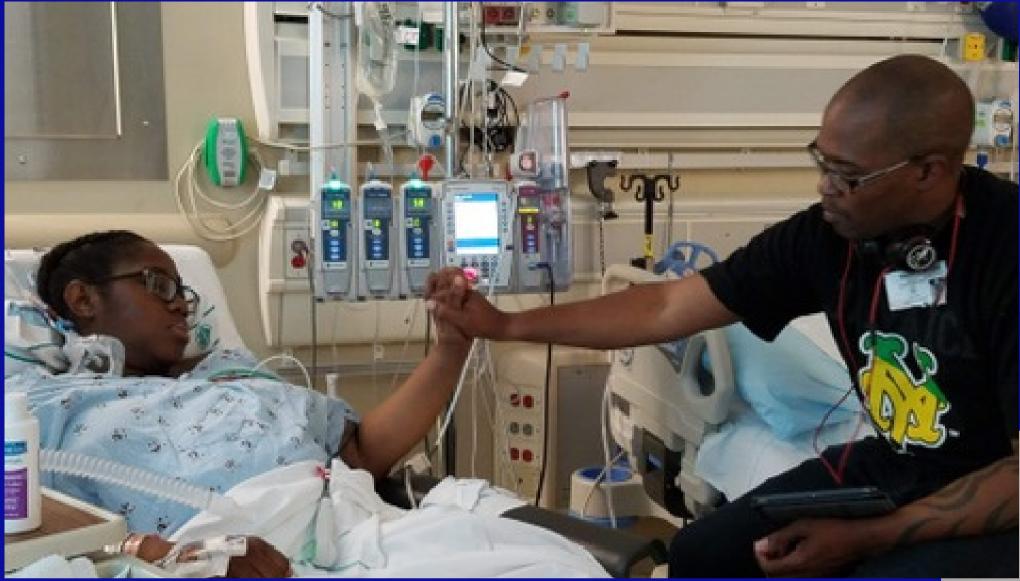

#### **Basic Information**

CC: transfer for suspected ruptured liver hematoma and HELLP

HPI: 41 yo G2P0010 presented to Pineville ED and noted to have IUFD at 35.4 wks GA. Arrived with alterered mental status and weakness. Noted to have AST 1629 and AST 1212, Cr 1.43, plts 114, WBC 25 and Hgb 9.6. She also had n/v. Denies HA, vision changes, chest pain, RUQ pain. She was tachycardia and had 2L O2 requirement. CTA was obtained which showed hemoperitoneum likely 2/2 ruptured liver hematoma in setting of HELLP. Emergent transport arranged to CMC Main, accepted as ED to ED transfer.

## Jace A. Isaac 5/15/2018 12:20 AM 4lbs 8oz

1. Exploratory laparotomy, evacuation of hemoperitoneum, hysterotomy (5/15/18)

3. Emboliation of right and left hepatic arteries by Interventional Radiology (5/15/18)

4. Abdominal washout, repacking of abdomen, and abthera wound vac placement (5/17/18)

5. Abdominal washout, removal of intraabdominal packing, closure of abdomen (5/19/18) 6. Repair of fascial dehiscence with mesh, placement of wound vac (5/29/18)

7. Hepatectomy, resection of liver; partial lobectomy; Marsupialization of cyst or abscess of liver (6/12/2018).

2. Abdominal washout and evacuation of hemoperitoneum (5/15/18)

"Of all the forms of inequality, injustice in health care is the most shocking and inhumane"