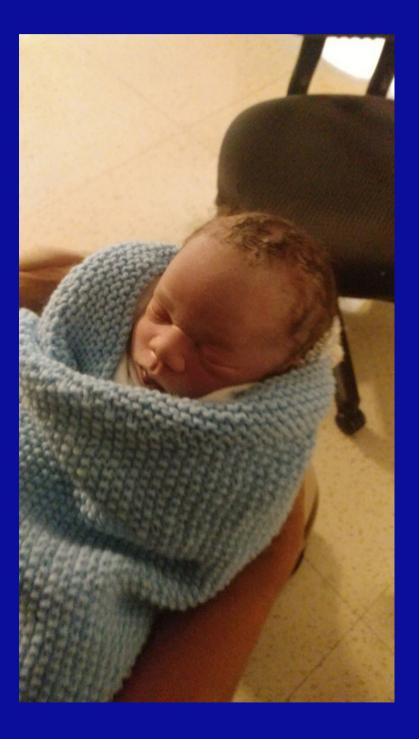

## Jace A. Isaac 5/15/2018 12:20 AM 4lbs 8oz

1. Exploratory laparotomy, evacuation of hemoperitoneum, hysterotomy (5/15/18)

3. Emboliation of right and left hepatic arteries by Interventional Radiology (5/15/18)