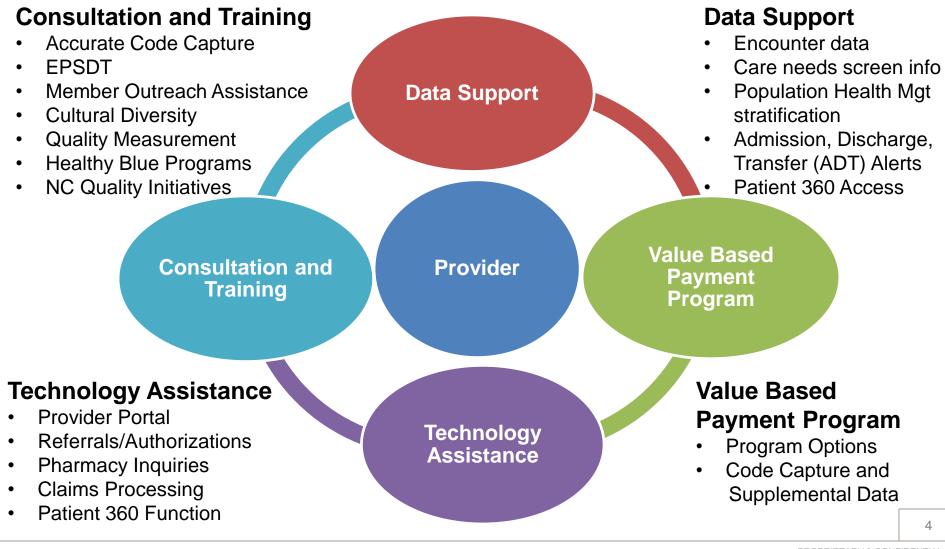

## PROVIDER SUPPORT PLAN

Blue Healthy

**PROPRIETARY & CONFIDENTIAL** 

® Marks of the Blue Cross and Blue Shield Association.

Blue Cross and Blue Shield of North Carolina is an independent licensee of the Blue Cross and Blue Shield Association.