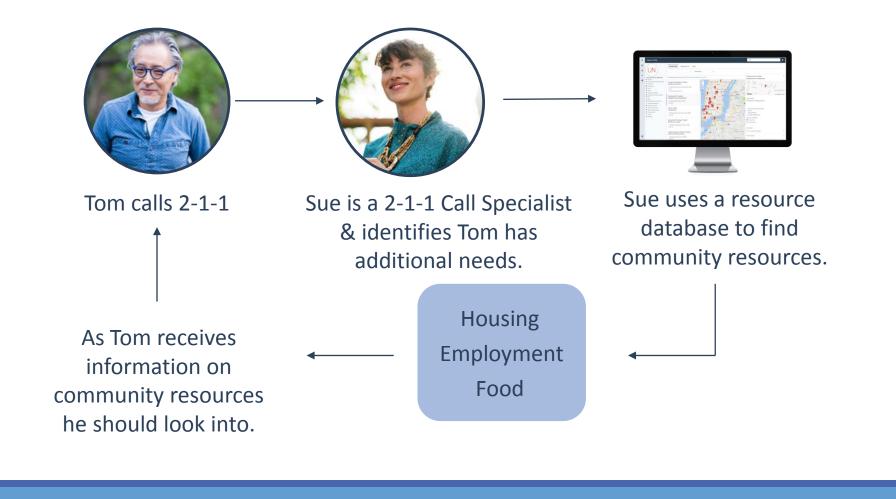

# NC 2-1-1 SUPPORT OF THE SOCIAL DETERMINANTS OF HEALTH





United Way of North Carolina

### NC 2-1-1 is Uniquely Positioned



Administrator of the 3-digit dialing code, 2-1-1.

24/7/365 contact center infrastructure, supported by 53 local United Ways and 4 community partners.

Quality call experience provided by trained and certified call specialists

Database of 19,000 health and human services resources

Existing partnerships with DHHS Division of Aging, NC Emergency Mgmt.

Active member of State Emergency Response Team

Already serving 115,000+ vulnerable North Carolinians a year

New partnership with Unite Us provides the "missing link", closing the loop on the referral process

### How 2-1-1 Works Now

#### THE OLD APPROACH

NORTH CAROLINA



### **INFORMATION AND REFERRAL PARADOX**

**UNANSWERED QUESTIONS** 

**1**. "Can We Prove the Patient Received the Service They Needed?"

2. "Are We Creating Value for Community Partners?"

**3.** "Do We Know All the Stakeholders (at least those to start with)?"



## Can We Prove the Patient Received the Service They Needed?

# With NC 2-1-1 / Unite Us Partnership **YES**

### 2-1-1's Role In Supporting SDoH

Provide

• access to community resources by phone, chat and text.

#### Increase

• searchability of online resources

#### Support

 communities without health navigators or dedicated case managers, by providing a dedicated connection for high risk individuals to include benefit screening, advocacy, social service program referrals and follow-up.



### SOLUTION: SOCIAL INFRASTRUC