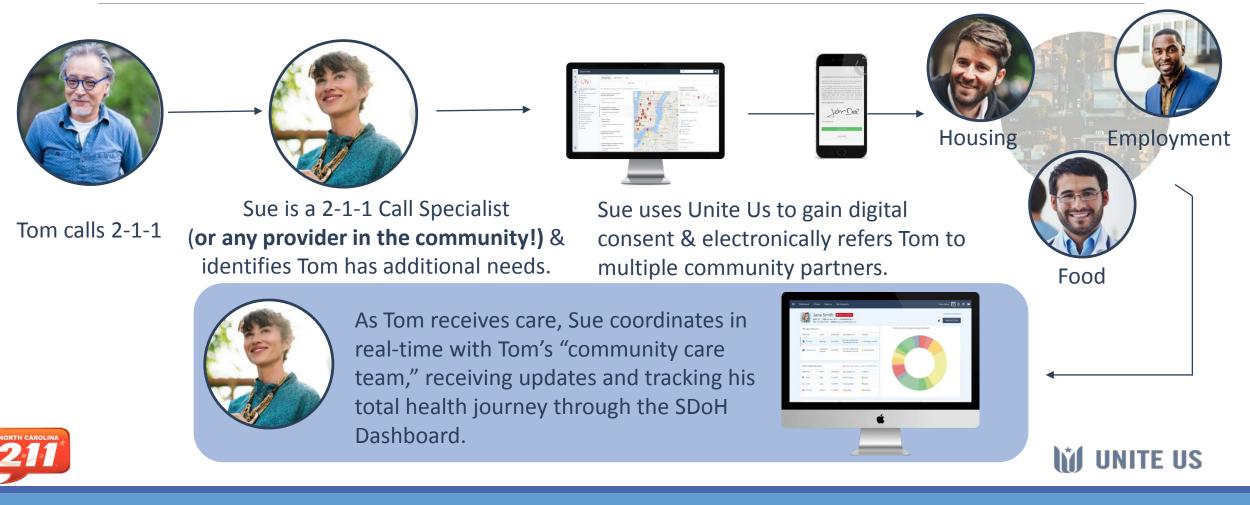

New partnership with Unite Us provides the "missing link", closing the loop on the referral process

### How 2-1-1 Works Now

### 2-1-1's Role In Supporting SDoH

Provide

• access to community resources by phone, chat and text.

#### Increase

• searchability of online resources

#### Support

 communities without health navigators or dedicated case managers, by providing a dedicated connection for high risk individuals to include benefit screening, advocacy, social service program referrals and follow-up.