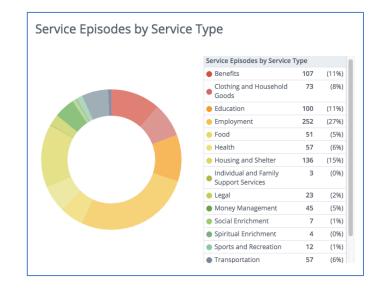

### **REPORT ON THOSE MEASURES**

|               | Dashboard                                                       |                                                                                                                                                                                                                                                                                                                                                                                                                                                                                                                                                                                                                                                                                                                                                                                                                                                                                                                                                                                                                                                                                                                                                                                                                                                                                                                                                                                                                                                                                                                                                                                                                                                                                                                                                                                                                                                                                                                                                                                                                                                                                                                                                                                                                                                                                                                                                                                                                                                                                                                                                                 |                     |                  | Q                |                   |
|---------------|-----------------------------------------------------------------|-----------------------------------------------------------------------------------------------------------------------------------------------------------------------------------------------------------------------------------------------------------------------------------------------------------------------------------------------------------------------------------------------------------------------------------------------------------------------------------------------------------------------------------------------------------------------------------------------------------------------------------------------------------------------------------------------------------------------------------------------------------------------------------------------------------------------------------------------------------------------------------------------------------------------------------------------------------------------------------------------------------------------------------------------------------------------------------------------------------------------------------------------------------------------------------------------------------------------------------------------------------------------------------------------------------------------------------------------------------------------------------------------------------------------------------------------------------------------------------------------------------------------------------------------------------------------------------------------------------------------------------------------------------------------------------------------------------------------------------------------------------------------------------------------------------------------------------------------------------------------------------------------------------------------------------------------------------------------------------------------------------------------------------------------------------------------------------------------------------------------------------------------------------------------------------------------------------------------------------------------------------------------------------------------------------------------------------------------------------------------------------------------------------------------------------------------------------------------------------------------------------------------------------------------------------------|---------------------|------------------|------------------|-------------------|
| nite US De    | emo Netv                                                        | work                                                                                                                                                                                                                                                                                                                                                                                                                                                                                                                                                                                                                                                                                                                                                                                                                                                                                                                                                                                                                                                                                                                                                                                                                                                                                                                                                                                                                                                                                                                                                                                                                                                                                                                                                                                                                                                                                                                                                                                                                                                                                                                                                                                                                                                                                                                                                                                                                                                                                                                                                            |                     |                  |                  |                   |
| Nopulation -  | Services                                                        | Network Performance                                                                                                                                                                                                                                                                                                                                                                                                                                                                                                                                                                                                                                                                                                                                                                                                                                                                                                                                                                                                                                                                                                                                                                                                                                                                                                                                                                                                                                                                                                                                                                                                                                                                                                                                                                                                                                                                                                                                                                                                                                                                                                                                                                                                                                                                                                                                                                                                                                                                                                                                             | Military            |                  |                  |                   |
| Referrals Ser | nt Leaderb                                                      | ward                                                                                                                                                                                                                                                                                                                                                                                                                                                                                                                                                                                                                                                                                                                                                                                                                                                                                                                                                                                                                                                                                                                                                                                                                                                                                                                                                                                                                                                                                                                                                                                                                                                                                                                                                                                                                                                                                                                                                                                                                                                                                                                                                                                                                                                                                                                                                                                                                                                                                                                                                            |                     |                  |                  |                   |
|               | Benefits<br>Education<br>Alban<br>Upst                          | Coordination Center<br>Tabument Powder<br>Massianie Powder<br>Massianie Powder<br>Straining Powder<br>Upper Center<br>Upper Center<br>Upper Center<br>Hoanis Innens<br>Hoanis Innens<br>Social Meet Upp<br>Social Meet Upp<br>Soci                                  | 62 62<br>147<br>346 |                  |                  |                   |
| Seter 6       | Primary C<br>Top I                                              | Center Food Partry 14<br>Cat-A Boo 114 Cat-A Boo 114<br>Advisor Sports Inc. 12<br>For Advisor Sports Inc. 12<br>For Advisor Sports Inc. 12<br>For Advisor Cat-Advisor 12<br>For Advisor Cat-Advisor 12<br>Social Cat-D 9<br>Social Cat-D 9<br>Socia                         |                     |                  |                  |                   |
| Solder &      | Primary C<br>Primary C<br>Top I<br>A Helping H<br>Hospital Syst | Cariner robot variety 114<br>Call - A-Robo<br>114<br>Adaptive Sports Inc. 112<br>Banking Agency 111<br>Vocational Werburks. 110<br>Free Suits for All 110<br>Free Suits for All 110<br>Social Club 110<br>Housing Free. 18                                                                                                                                                                                                                                                                                                                                                                                                                                                                                                                                                                                                                                                                                                                                                                                                                                                                                                                                                                                                                                                                                                                                                                                                                                                                                                                                                                                                                                                                                                                                                                                                                                                                                                                                                                                                                                                                                                                                                                                                                                                                                                                                                                                                                                                                                                                                      |                     |                  |                  |                   |
| Solder &      | Primary C<br>Primary C<br>Top I<br>A Helping H<br>Hospital Syst | Cardar Pool Jantey 14<br>Adaptive Storatey 15<br>Banking Agnov 15<br>Wacardna Wirthurs, 15<br>Wacardna Koroup 15<br>Social Cub 19<br>Mouring Cardon 20<br>Social Cub 19<br>Social Cub 19<br>Socia | li fectore          | Acapeer          | Npicud           | Tasthéreá heavet  |
| Select a      | Primary C.<br>Primary C.<br>Primary C.<br>Primary C.<br>Too I   | Cardian Code Information Cardian Code Information Cardian Code Information Cardian Code Information Cardian Code Cardian C                                                                                                                                                                                                                                                                                                                                                                                                                                  | In Notes            | A00pm2<br>3 (5%) | Nepcod<br>Dates; | Tachideras beanet |

#### **DATA & ANALYTICS**

- Service episode history
- Referrals Made, Received
- Structured Patient Outcomes