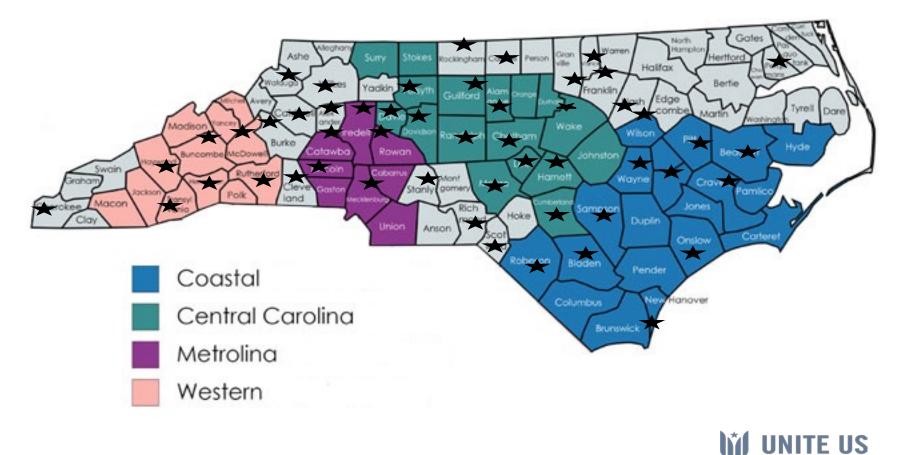

### LEVERAGE EXISTING INFRASTRUCTURE

257 Organizations currently coordinated, using **Unite Us** 

53 United Ways ★ across the state with local relationships that can assist in expanding the network